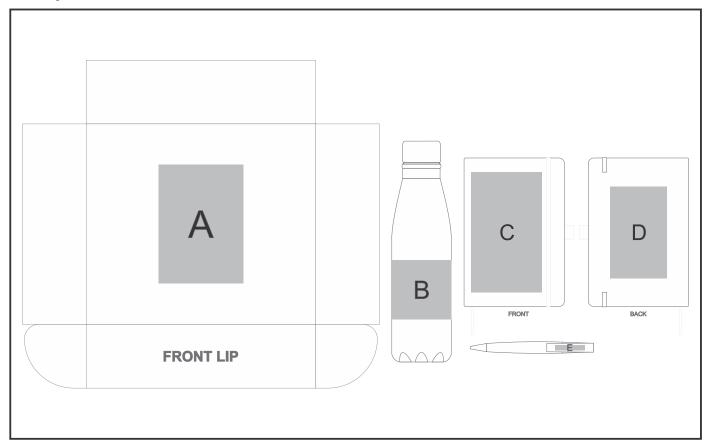

## Need to know:

- - Includes 1-Colour, 1-Position Screen Print on Box AND 1-Colour, 1-Position Screen Print OR 1-Position Laser Engraving OR 1-Position Foiling on Notebook AND 1-Position Screen Wrap on Bottle AND 1-Position Pad Print on Pen (setup fees apply)
- POS C Laser Colour TONAL| POS B WHITE
- POS D NB: We can only brand on the Pen Clip, NO branding on the band because of the silicone coating finish and the inks are not sticking on thi item
- No soild block for Foiling

# **Branding Options:**

### **Position A**

1. Screen Print (SB)

1 Colour

Size: 100mm wide x 140mm high

### **Position D**

1. Screen Print (SA)

2 Colours

Size: 80mm wide x 130mm high

2. Foiling (FL)

N/A

Size: 80mm wide x 130mm high

3. Digital Direct Transfer (DDT-D)

Full Colour

Size: 80mm wide x 74mm high

4. Digital Direct Transfer (DDT-A)

Full Colour

Size: 80mm wide x 130mm high

5. Laser Engraving (LB)

N/A

Size: 80mm wide x 130mm high

6. Debossing (BOS-1)

N/A

Size: 80mm wide x 130mm high

7. Digital Dome Sticker (DB)

Full Colour

Size: -1mm wide x -1mm high

#### **Position E**

1. Pad Printing (PB)

4 Colours

Size: 35mm wide x 7mm high

2. Direct to Print (DP-A)

Full Colour

Size: 25mm wide x 6mm high

#### **Position C**

1. Screen Print (SA)

2 Colours

Size: 100mm wide x 160mm high

2. Foiling (FL)

N/A

Size: 100mm wide x 160mm high

3. Digital Direct Transfer (DDT-D)

Full Colour

Size: 100mm wide x 74mm high

4. Digital Direct Transfer (DDT-A)

Full Colour

Size: 100mm wide x 148mm high

5. Digital Direct Transfer (DDT-B)

Full Colour

Size: 100mm wide x 160mm high

6. Laser Engraving (LB)

N/A

Size: 100mm wide x 160mm high

7. Debossing (BOS-1)

N/A

Size: 100mm wide x 160mm high

8. Digital Dome Sticker (DB)

Full Colour

Size: -1mm wide x -1mm high

#### **Position B**

1. Screen Wrap (SW)

1 Colour

Size: 160mm wide x 70mm high

2. Laser Engraving (LB)

N/A

Size: 25mm wide x 90mm high

3. Pad Printing (PC)

4 Colours

Size: 45mm wide x 35mm high

4. Direct to Print (DP-C)

Full Colour

Size: 100mm wide x 80mm high

5. Direct to Print (DP-D)

Full Colour

Size: 190mm wide x 95mm high